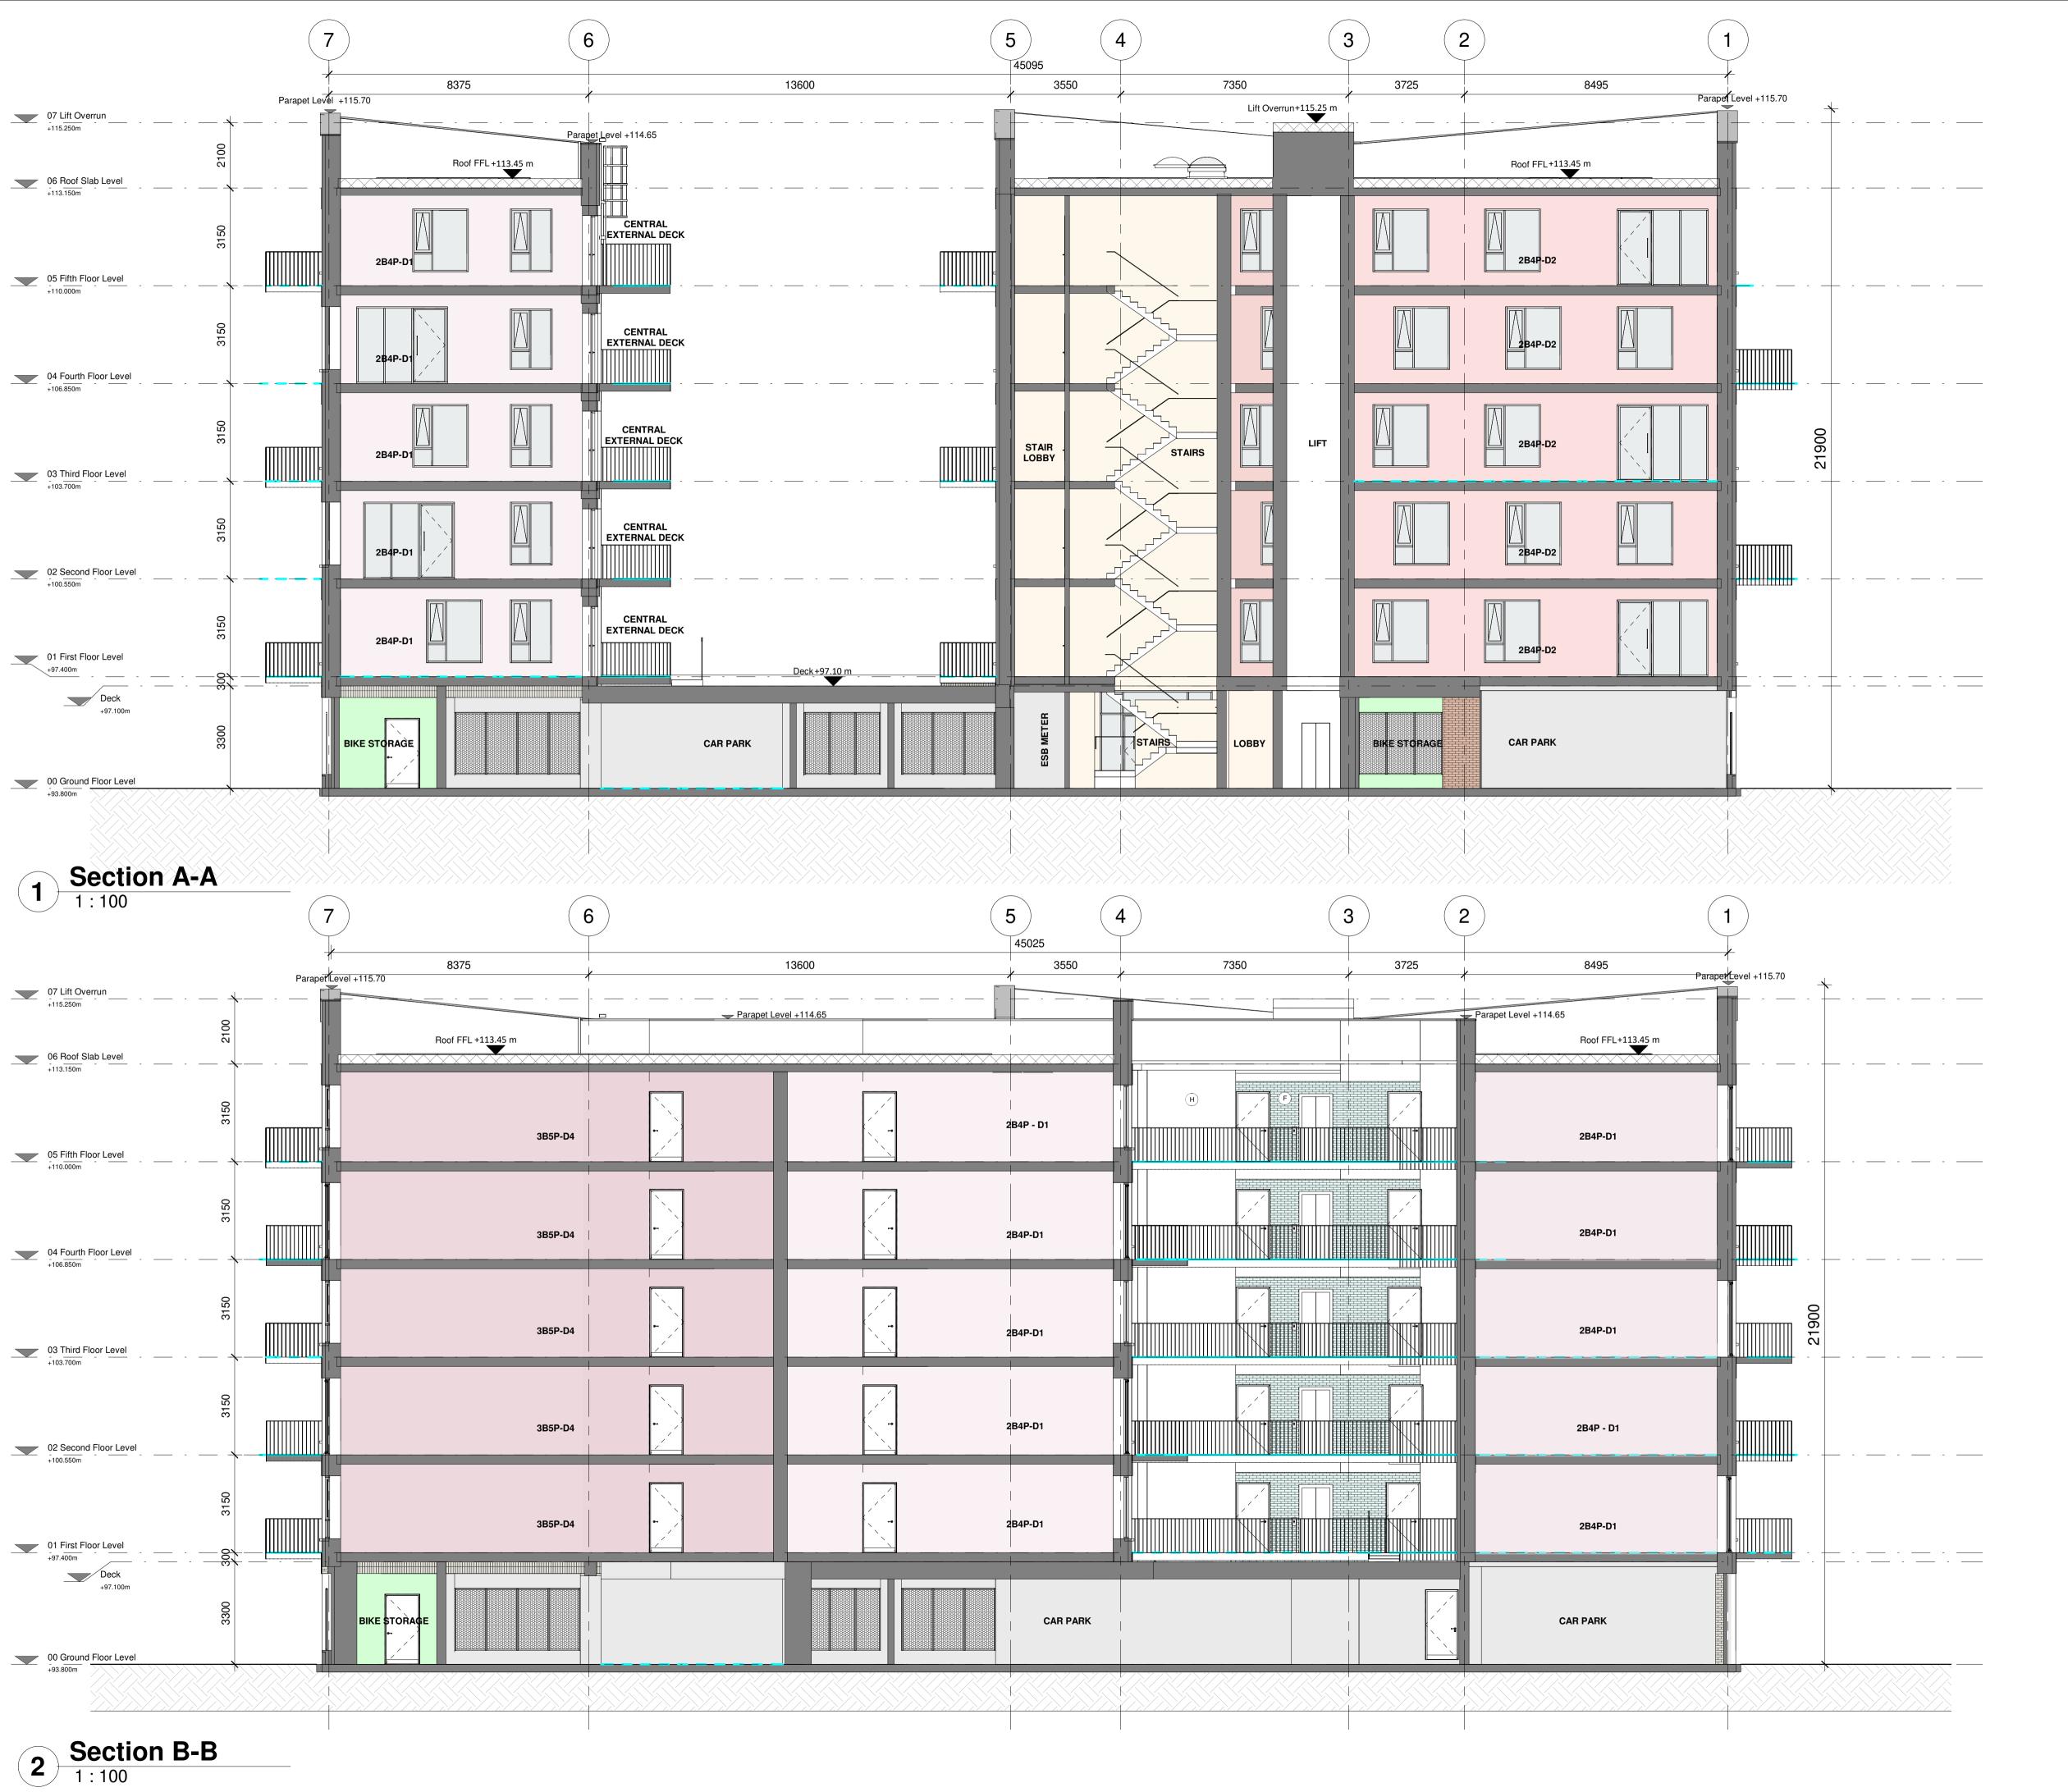

injunctions and costs.

RKD Architects' Quality Management Systems are certified to ISO 9001:2015.

USE

2B4P D1 APT 2B4P D2 APT

> 2B4P D3 APT 3B5P D4 APT

BACK OF HOUSE COMMUNAL AREAS

**BIKE STORAGE** 

REFUSE STORE

MATERIALITY KEY

A Selected Brick Finish B Aluminium Finished Double Glazed Windows C Aluminium Balcony Railing

D Precast Sills E Perforated Metal Screens

F Selected Coloured Brick

G Selected Brick Soldier Course

H Selected Render Finish

APARTMENT KEY PLAN

KEY PLAN

P1 May 2022 Planning Submission

Rev. Date Description

Beo Properties Ltd

STATUS PLANNING

PROJECT Ratoath South SHD

PROJECT ADDRESS Ratoath South, Co. Meath

DWG TITLE Apt Block A - Sections Sheet 1 of 2

DWG NO. 21088-RKD-ZZ-ZZ-DR-A-1210-A

 REV.
 STATUS
 PROJECT NO.
 21088

 P1
 A3
 SCALE
 1:100

 DATE
 May 2022
 DRN
 ROC
 CHK
 DC